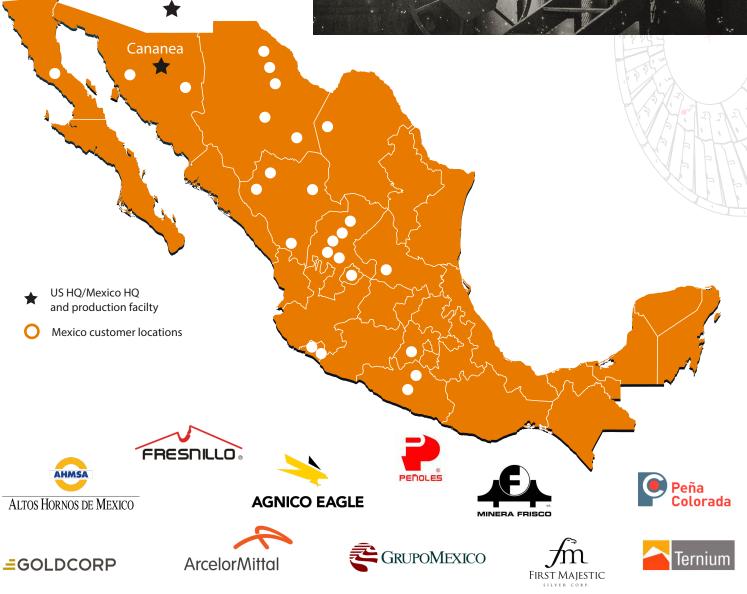

#### **MILL LINER SPECIALISTS**

**FC Mill Liners, Inc.** is the North America sales and support center for high-quality mill liners designed and manufactured by Fundidora de Cananea, S.A. Founded in 1970, FUCASA has been producing mill liners since the early 1980s and has become the main supplier of cast iron and steel mill liners for AG, SAG, ball and rod mills in Mexico.